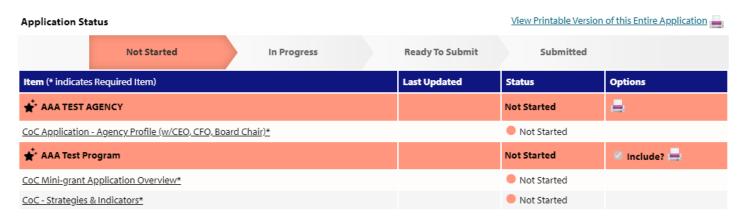

When you are satisfied with your responses on the section, mark it completed by clicking on the Save My Work and Mark Completed at the bottom of each section page. Please note: the form will become read only once marked complete.

When all sections of the report have been marked completed, the report may be submitted.

To submit the report, go to the overview page, fill in the email address field and click the red Submit Now! button.