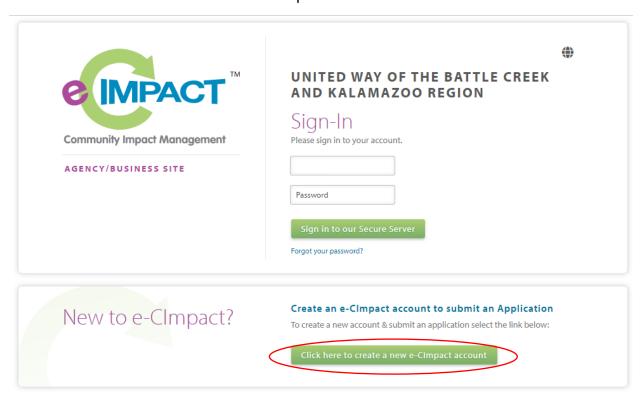

## URL: https://agency.e-cimpact.com/login.aspx?org=24045U

Select "Click here to create a new e-CImpact account".

Create an agency profile and preferred login information by filling in all of the required fields. Required fields are noted by an "\*" at the end of the field label.