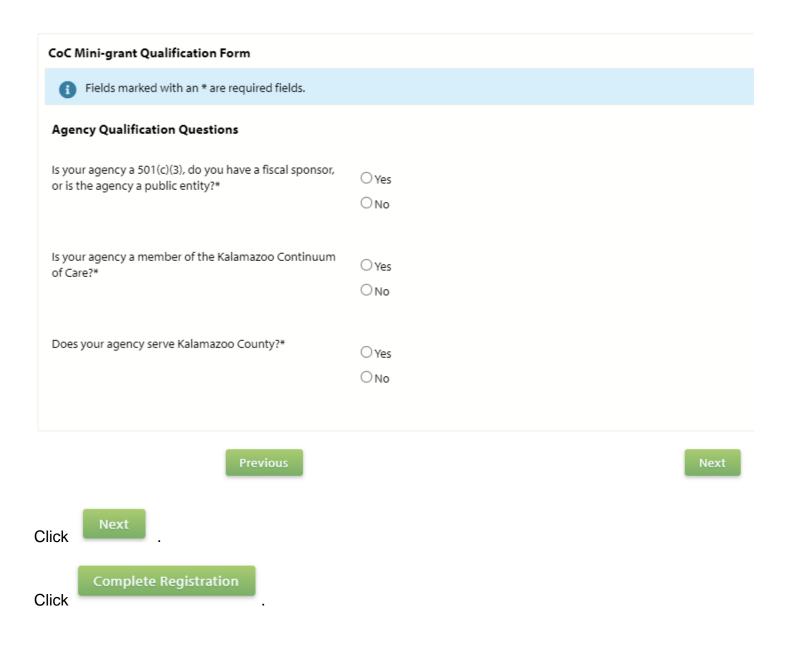

Select the CoC Mini-grant application process:

## **Continuum of Care**

Continuum of Care

O CoC Mini-grant

Fill out the qualification form.

You will be redirected to the e-Clmpact home page.

Click on the form links to fill out the application.

Each section listed must be completed. To access a section, simply click on the section name. You may save your work at any time by clicking on the link at the bottom of the section page, Save My Work.